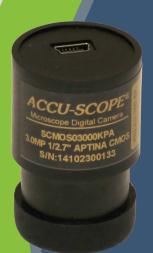

**ACCU-CAM 300 Eyepiece Camera** 

The ACCU-CAM 300
Eyepiece Camera
is the perfect solution
for those on a tight
budget who need
to capture images
and video!

CAT# AU-300-EP

- 3.0 MP CMOS eyepiece camera
- Sensor size: 1/2.7"
- USB 2.0 direct connect to your PC!
- Includes our new, feature-rich AccuView software for image analysis, annotation, measurement, white balance & more!
- Captures digital still and video
- Windows compatible
- Easy to use
- Excellent color reproduction
- Fits into a 23.2mm I.D. eye tube or photo tube
- Optional adapter (CAT #5036) available for 30mm I.D. eyepieces
- What's in the box: ACCU-CAM 300 eyepiece camera, USB 2.0 mini cable, AccuView software CD