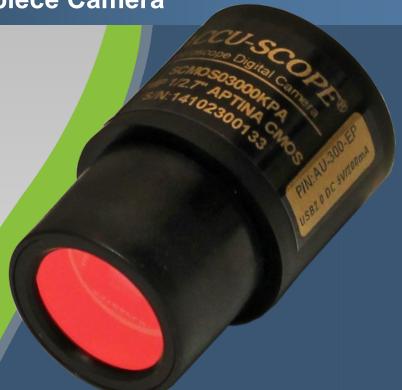

**ACCU-CAM 300 Eyepiece Camera** 

The ACCU-CAM 300
Eyepiece Camera
is the perfect solution
for those on a tight
budget who need
to capture images
and video!

CAT# AU-300-EP

- 3.0 MP CMOS eyepiece camera
- Sensor size: 1/2.7"
- USB 2.0 direct connect to your PC!
- Includes our new, feature-rich AccuView software for image analysis, annotation, measurement, white balance & more!
- Captures digital still and video
- Windows compatible
- Easy to use
- Excellent color reproduction
- Fits into a 23.2mm I.D. eye tube or photo tube
- Optional adapter (CAT #5036) available for 30mm I.D. eyepieces
- What's in the box: ACCU-CAM 300 eyepiece camera, USB 2.0 mini cable, AccuView software CD